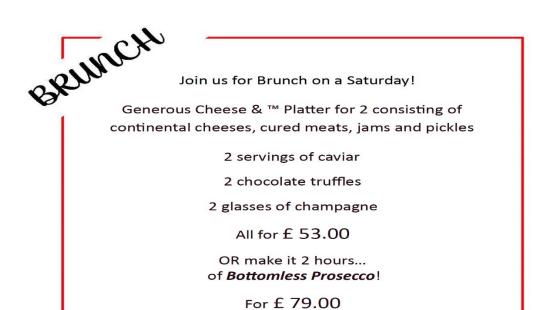

| £12.00 |
| Duck Rillettes, served with Harvest Chutney and Toasted Bread | £10.00 |

## **Bruschetta Selection**

| Fresh Cherry Tomato, Truffle and Mushrooms Cream, Fresh Basil | £12.00 |
|---------------------------------------------------------------|--------|
| Blue Cheese, Walnuts, Honey, Truffle Olive Oil                | £12.50 |

Some of our products contain allergens and there is a risk of cross contamination. 12.5% discretionary service charge will add to your bill

| Nibbles                        |       |
|--------------------------------|-------|
| Roasted Almonds                | £5.50 |
| Roasted Cashew                 | £5.50 |
| Green Olives (salted)          | £5.50 |
| Artisan Sourdough bread basket | £5.50 |
| Reggiano (24 months aged)      | £6.50 |



Some of our products contain allergens and there is a risk of cross contamination. 12.5% discretionary service charge will add to your bill